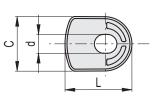

ELESA Original design ERGOSTYLE®

| Code     | Description       | L  | d   | h    | hı   | h2   | С  | F1<br>[N] | F2<br>[N] | [1]<br>[1 | L2<br>[J] | 44 |
|----------|-------------------|----|-----|------|------|------|----|-----------|-----------|-----------|-----------|----|
| 15271-C1 | DS-EMPC.160-17-C1 | 34 | 9.5 | 17.5 | 27.5 | 72.5 | 28 | 2400      | 2500      | 20        | 30        | 24 |