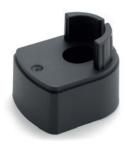

# Spacer sleeves

## for EMPC bridge handles, technopolymer

## **FEATURES AND APPLICATIONS**

Spacer sleeves for EMPC bridge handles have been designed to increase the distance between the handle and the fitting surface.