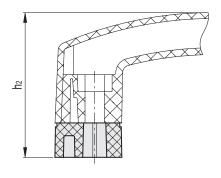

### **TECHNICAL DATA**

Tensile stress and impact strength: the values F1, F2, L1 and L2 indicated in the table were obtained during breaking tests carried out with the appropriate dynamometric equipment under the test conditions shown in the figure with ambient temperature.

ELESA Original design ERGOSTYLE®

| Code     | Description       | L  | d   | h    | hı   | h2   | С  | F1<br>[N] | F2<br>[N] | [1]<br>[1 | L2<br>[J] | 44 |
|----------|-------------------|----|-----|------|------|------|----|-----------|-----------|-----------|-----------|----|
| 15271-C1 | DS-EMPC.160-17-C1 | 34 | 9.5 | 17.5 | 27.5 | 72.5 | 28 | 2400      | 2500      | 20        | 30        | 24 |