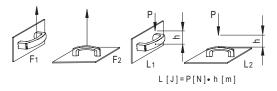

### **TECHNICAL DATA**

Tensile stress and impact strength: the values F1, F2, L1 and L2 indicated in the table were obtained during breaking tests carried out with the appropriate dynamometric equipment under the test conditions shown in the figure with ambient temperature.

ELESA Original design ERGOSTYLE®

| Code     | Description       | L  | d   | h    | hı   | h2   | С  | F1<br>[N] | F2<br>[N] | [1]<br>[1 | L2<br>[J] | 44 |
|----------|-------------------|----|-----|------|------|------|----|-----------|-----------|-----------|-----------|----|
| 15271-C1 | DS-EMPC.160-17-C1 | 34 | 9.5 | 17.5 | 27.5 | 72.5 | 28 | 2400      | 2500      | 20        | 30        | 24 |