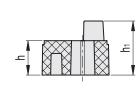

ELESA Original design ERGOSTYLE®

| Code     | Description       | L  | d   | h    | hı   | h2   | С  | F1<br>[N] | F2<br>[N] | [1]<br>[1 | L2<br>[J] | 44 |
|----------|-------------------|----|-----|------|------|------|----|-----------|-----------|-----------|-----------|----|
| 15271-C1 | DS-EMPC.160-17-C1 | 34 | 9.5 | 17.5 | 27.5 | 72.5 | 28 | 2400      | 2500      | 20        | 30        | 24 |