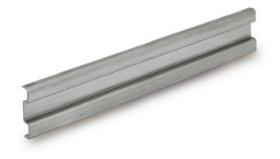

# Profile for side guides

for GLB, stainless steel

#### MATERIAL

AISI 304 stainless steel.

## FEATURES AND APPLICATIONS

PRA-GLB profile is used for GLB-1 and GLB-2 side guides assembly (Fig.1).

Supplied in bars not drilled of 1500 or 3000 mm length, to allow the drilling during the assembly.