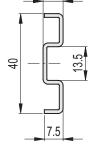

## FEATURES AND APPLICATIONS

PRA-GLB profile is used for GLB-1 and GLB-2 side guides assembly (Fig.1).

Supplied in bars not drilled of 1500 or 3000 mm length, to allow the drilling during the assembly.