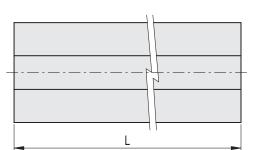

#### STAINLESS STEEL

elesa+Ganter

EG

| Code   | Description     | L    | 52   |
|--------|-----------------|------|------|
| 419184 | PRA-GLB-40-1500 | 1500 | 1008 |
| 419181 | PRA-GLB-40-3000 | 3000 | 2020 |