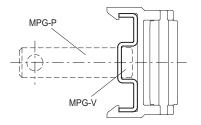

## ACCESSORIES ON REQUEST

- MPG-P: assembly pin.
- MPG-V: zinc-plated steel hammer head screw (see GLA-1).