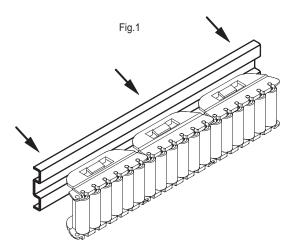

## FEATURES AND APPLICATIONS

PRA-GLB profile is used for GLB-1 and GLB-2 side guides assembly (Fig.1).

Supplied in bars not drilled of 1500 or 3000 mm length, to allow the drilling during the assembly.