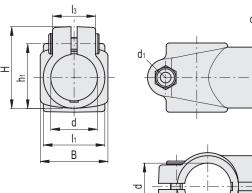

## **FEATURES**

Clamps for tubes with a diameter of  $18 \pm 0.2$  and  $30 \pm 0.2$  mm. For smaller diameter tubes, the hole reduction sleeve TCC-A can be used (ordered separately).

The "s" grub screws may be replaced by the kit TCC-KS.

|         | C9 |         | C: |
|---------|----|---------|----|
| RAL9005 |    | RAL7040 |    |

12

| Code       | Description      | d  | L  | В  | Н  | f  | h1 | l1   | I2   | 13   | 15   | s  | C#<br>[Nm] | F1*<br>[N] | M1**<br>[Nm] | 4   |
|------------|------------------|----|----|----|----|----|----|------|------|------|------|----|------------|------------|--------------|-----|
| 600151-C9  | TCC-TS-18-18-C9  | 18 | 65 | 29 | 34 | 49 | 26 | 26.5 | 43.5 | 20.5 | 30.5 | M6 | 5          | 1450       | 14           | 42  |
| 600151-C33 | TCC-TS-18-18-C33 | 18 | 65 | 29 | 34 | 49 | 26 | 26.5 | 43.5 | 20.5 | 30.5 | M6 | 5          | 1450       | 14           | 42  |
| 600251-C9  | TCC-TS-30-30-C9  | 30 | 96 | 44 | 53 | 74 | 42 | 40.5 | 64.5 | 28   | 45.5 | M8 | 12         | 1650       | 17           | 113 |
| 600251-C33 | TCC-TS-30-30-C33 | 30 | 96 | 44 | 53 | 74 | 42 | 40.5 | 64.5 | 28   | 45.5 | M8 | 12         | 1650       | 17           | 113 |