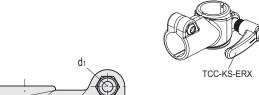

## **FEATURES**

Clamps for tubes with a diameter of  $18 \pm 0.2$  and  $30 \pm 0.2$  mm. For smaller diameter tubes, the hole reduction sleeve TCC-A can be used (ordered separately).

The "s" grub screws may be replaced by the kit TCC-KS.

## ACCESSORIES ON REQUEST (TO BE ORDERED SEPARATELY)

- TCC-A: reduction sleeves.
- TCC-KS: clamping kit.
- TCC-KV: screws and clamping nuts.
- GN 990: connecting tubes.

STAINLESS STEEL

|        | Mi |
|--------|----|
| C9 C33 |    |