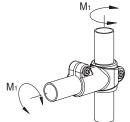

## **TECHNICAL DATA**

The resistance values shown in the table were measured during laboratory tests at ambient temperature with the screws tightened to the suggested torque "C#".

|         | C9 |         | C: |
|---------|----|---------|----|
| RAL9005 |    | RAL7040 |    |

12

| Code       | Description      | d  | L  | В  | Н  | f  | h1 | l1   | I2   | 13   | 15   | s  | C#<br>[Nm] | F1*<br>[N] | M1**<br>[Nm] | 4   |
|------------|------------------|----|----|----|----|----|----|------|------|------|------|----|------------|------------|--------------|-----|
| 600151-C9  | TCC-TS-18-18-C9  | 18 | 65 | 29 | 34 | 49 | 26 | 26.5 | 43.5 | 20.5 | 30.5 | M6 | 5          | 1450       | 14           | 42  |
| 600151-C33 | TCC-TS-18-18-C33 | 18 | 65 | 29 | 34 | 49 | 26 | 26.5 | 43.5 | 20.5 | 30.5 | M6 | 5          | 1450       | 14           | 42  |
| 600251-C9  | TCC-TS-30-30-C9  | 30 | 96 | 44 | 53 | 74 | 42 | 40.5 | 64.5 | 28   | 45.5 | M8 | 12         | 1650       | 17           | 113 |
| 600251-C33 | TCC-TS-30-30-C33 | 30 | 96 | 44 | 53 | 74 | 42 | 40.5 | 64.5 | 28   | 45.5 | M8 | 12         | 1650       | 17           | 113 |

- # Suggested torque for screw assembly.
- \* Resistance to tube pull out
- \*\* Resistance to tube rotation