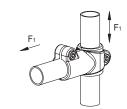

## **TECHNICAL DATA**

The resistance values shown in the table were measured during laboratory tests at ambient temperature with the screws tightened to the suggested torque "C#".

|         | C9 |         | C: |
|---------|----|---------|----|
| RAL9005 |    | RAL7040 |    |

12

| Code       | Description      | d  | L  | В  | Н  | f  | h1 | l1   | I2   | 13   | 15   | s  | C#<br>[Nm] | F1*<br>[N] | M1**<br>[Nm] | 4   |
|------------|------------------|----|----|----|----|----|----|------|------|------|------|----|------------|------------|--------------|-----|
| 600151-C9  | TCC-TS-18-18-C9  | 18 | 65 | 29 | 34 | 49 | 26 | 26.5 | 43.5 | 20.5 | 30.5 | M6 | 5          | 1450       | 14           | 42  |
| 600151-C33 | TCC-TS-18-18-C33 | 18 | 65 | 29 | 34 | 49 | 26 | 26.5 | 43.5 | 20.5 | 30.5 | M6 | 5          | 1450       | 14           | 42  |
| 600251-C9  | TCC-TS-30-30-C9  | 30 | 96 | 44 | 53 | 74 | 42 | 40.5 | 64.5 | 28   | 45.5 | M8 | 12         | 1650       | 17           | 113 |
| 600251-C33 | TCC-TS-30-30-C33 | 30 | 96 | 44 | 53 | 74 | 42 | 40.5 | 64.5 | 28   | 45.5 | M8 | 12         | 1650       | 17           | 113 |

- # Suggested torque for screw assembly.
- \* Resistance to tube pull out
- \*\* Resistance to tube rotation